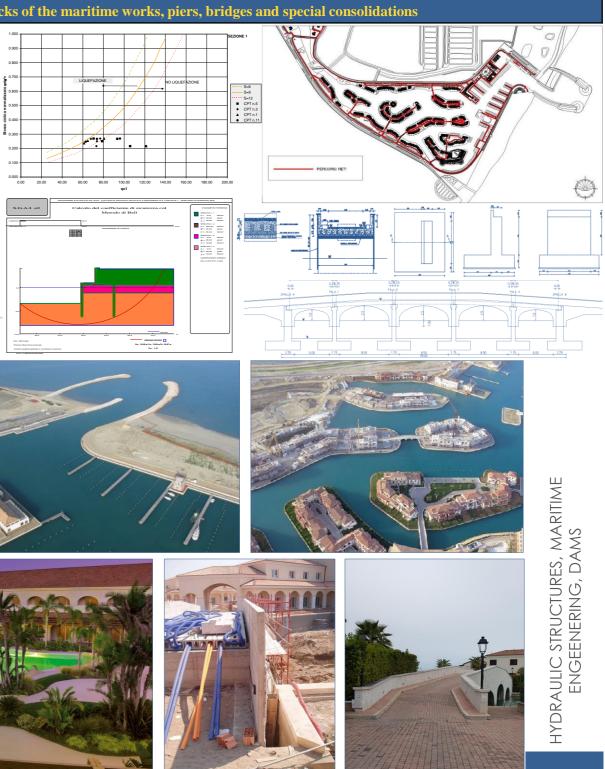

MARINA VILLAGE

9 6 1 1

rva di Golf 19 Area Golenal 20 Orto Botanico

LAGOON VILLAGE

Aerial view of infrastructure during the construction works

2 5

MARINE RESERV

ACCESS TO INTERNAL PORT