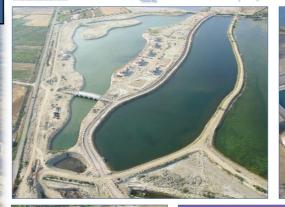

## olution

coast of Basilicata, occupying an area of 350 hectares. The naturalistic-environmental, residential, hotel-commercial and ccessible from the nearest tourist port, in which to build, on ctures (restaurants, shops, shipyard, service facilities, sports geotechnical campaign was carried out aimed at the lithousceptibility to liquefaction.

tections, roads, bridges, special consolidations, water and xcavating the ground in place while the piers are formed by einforced concrete, fixed by beating in the ground, suitably een built to contain the tie rods anchoring heads. The various construction characteristics. The deck is with isostatic girder overall height ranging from 60-70cm depending on the deck