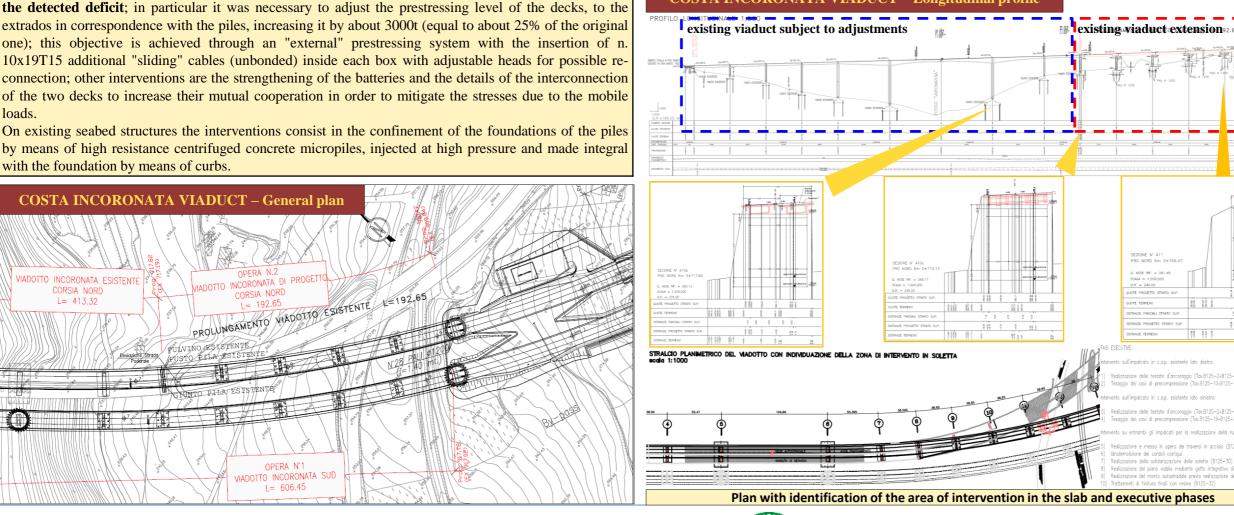

| FEATURE OF TECH            | <b>INICAL SERVICE</b><br>Maxilotto 1 Highway A3 «Salerno-Reggio Calabria» - Adjustment and                                             | COSTA INCORONATA VIADUCT – Computational aspects<br>The verification in Back Analysis of the viaduct was carried out, taking into account                                                                                                                                                                                                                                                                                                                                                                                                                                                                                                                                                                                                                                                                                                                                                                                                                                                                                                                                                                                                                                                                                                                                                                                                                                                                                                                                                                                                                                                                                                                                                                                                                                                                                                                                         |
|----------------------------|----------------------------------------------------------------------------------------------------------------------------------------|-----------------------------------------------------------------------------------------------------------------------------------------------------------------------------------------------------------------------------------------------------------------------------------------------------------------------------------------------------------------------------------------------------------------------------------------------------------------------------------------------------------------------------------------------------------------------------------------------------------------------------------------------------------------------------------------------------------------------------------------------------------------------------------------------------------------------------------------------------------------------------------------------------------------------------------------------------------------------------------------------------------------------------------------------------------------------------------------------------------------------------------------------------------------------------------------------------------------------------------------------------------------------------------------------------------------------------------------------------------------------------------------------------------------------------------------------------------------------------------------------------------------------------------------------------------------------------------------------------------------------------------------------------------------------------------------------------------------------------------------------------------------------------------------------------------------------------------------------------------------------------------|
| Subject                    | modernization work on the type 1A section of the CNR/80 on SA-RC motorway between km 53+800 (interchange of Sicignano included) and km | connected to the change in the static scheme, and the stress level in the verification sec                                                                                                                                                                                                                                                                                                                                                                                                                                                                                                                                                                                                                                                                                                                                                                                                                                                                                                                                                                                                                                                                                                                                                                                                                                                                                                                                                                                                                                                                                                                                                                                                                                                                                                                                                                                        |
| bubjeet                    | 82+330 (interchange of Athena Lucana excluded), section Sicignano, Petina.<br>Auletta, Pertosa, Polla and d Atena Lucana.              |                                                                                                                                                                                                                                                                                                                                                                                                                                                                                                                                                                                                                                                                                                                                                                                                                                                                                                                                                                                                                                                                                                                                                                                                                                                                                                                                                                                                                                                                                                                                                                                                                                                                                                                                                                                                                                                                                   |
| Carried out by             | SGAI srl of E. Forlani & C.                                                                                                            | Results for the different calculation schemes calculated and audits – from technica                                                                                                                                                                                                                                                                                                                                                                                                                                                                                                                                                                                                                                                                                                                                                                                                                                                                                                                                                                                                                                                                                                                                                                                                                                                                                                                                                                                                                                                                                                                                                                                                                                                                                                                                                                                               |
| Client                     | Cooperativa Muratori & Cementisti - CMC of Ravenna soc.coop                                                                            | Diagram of bending moments 1. Crutch diagram (own weights and prestressed)   2. Gerber scheme (own weights and prestressed)                                                                                                                                                                                                                                                                                                                                                                                                                                                                                                                                                                                                                                                                                                                                                                                                                                                                                                                                                                                                                                                                                                                                                                                                                                                                                                                                                                                                                                                                                                                                                                                                                                                                                                                                                       |
| Service length             | 2003 - 2013                                                                                                                            | 3. Added black and prestressed lower<br>4. Thermal variations scheme<br>5. Scheme of mehile load                                                                                                                                                                                                                                                                                                                                                                                                                                                                                                                                                                                                                                                                                                                                                                                                                                                                                                                                                                                                                                                                                                                                                                                                                                                                                                                                                                                                                                                                                                                                                                                                                                                                                                                                                                                  |
| Value of works             | € 529'009'393,97                                                                                                                       | 5. Scheme of mobile loads<br>6. Additional prestressing scheme                                                                                                                                                                                                                                                                                                                                                                                                                                                                                                                                                                                                                                                                                                                                                                                                                                                                                                                                                                                                                                                                                                                                                                                                                                                                                                                                                                                                                                                                                                                                                                                                                                                                                                                                                                                                                    |
| Categories value           | V.03: € 216'883'927,37                                                                                                                 |                                                                                                                                                                                                                                                                                                                                                                                                                                                                                                                                                                                                                                                                                                                                                                                                                                                                                                                                                                                                                                                                                                                                                                                                                                                                                                                                                                                                                                                                                                                                                                                                                                                                                                                                                                                                                                                                                   |
|                            | S.03: € 62'108'209,99                                                                                                                  | the second |
|                            | S.04: € 48'957'588,99                                                                                                                  |                                                                                                                                                                                                                                                                                                                                                                                                                                                                                                                                                                                                                                                                                                                                                                                                                                                                                                                                                                                                                                                                                                                                                                                                                                                                                                                                                                                                                                                                                                                                                                                                                                                                                                                                                                                                                                                                                   |
|                            | S.05: € 166'090'875,64                                                                                                                 |                                                                                                                                                                                                                                                                                                                                                                                                                                                                                                                                                                                                                                                                                                                                                                                                                                                                                                                                                                                                                                                                                                                                                                                                                                                                                                                                                                                                                                                                                                                                                                                                                                                                                                                                                                                                                                                                                   |
|                            | IA.03: € 14'897'815,42                                                                                                                 |                                                                                                                                                                                                                                                                                                                                                                                                                                                                                                                                                                                                                                                                                                                                                                                                                                                                                                                                                                                                                                                                                                                                                                                                                                                                                                                                                                                                                                                                                                                                                                                                                                                                                                                                                                                                                                                                                   |
|                            | IA.04: € 6'384'778,04                                                                                                                  |                                                                                                                                                                                                                                                                                                                                                                                                                                                                                                                                                                                                                                                                                                                                                                                                                                                                                                                                                                                                                                                                                                                                                                                                                                                                                                                                                                                                                                                                                                                                                                                                                                                                                                                                                                                                                                                                                   |
|                            | IB.08: € 11'046'585,52                                                                                                                 |                                                                                                                                                                                                                                                                                                                                                                                                                                                                                                                                                                                                                                                                                                                                                                                                                                                                                                                                                                                                                                                                                                                                                                                                                                                                                                                                                                                                                                                                                                                                                                                                                                                                                                                                                                                                                                                                                   |
|                            | D.02: € 867'441,60<br>D.04: € 867'441,60                                                                                               | ADEGU                                                                                                                                                                                                                                                                                                                                                                                                                                                                                                                                                                                                                                                                                                                                                                                                                                                                                                                                                                                                                                                                                                                                                                                                                                                                                                                                                                                                                                                                                                                                                                                                                                                                                                                                                                                                                                                                             |
|                            | P.01: $\notin$ 904'729,80                                                                                                              | APPLICAZIONE DELLE LAMINE CFRP PARTICOLARE "G" 1.25 POLIS                                                                                                                                                                                                                                                                                                                                                                                                                                                                                                                                                                                                                                                                                                                                                                                                                                                                                                                                                                                                                                                                                                                                                                                                                                                                                                                                                                                                                                                                                                                                                                                                                                                                                                                                                                                                                         |
|                            | 1.01. 0.004 729,00                                                                                                                     | PARTENALSE T - ADMITTAL CENTO DI SOLUMEZZADONE 110 TRA LE PILE 4 E 7 1:25                                                                                                                                                                                                                                                                                                                                                                                                                                                                                                                                                                                                                                                                                                                                                                                                                                                                                                                                                                                                                                                                                                                                                                                                                                                                                                                                                                                                                                                                                                                                                                                                                                                                                                                                                                                                         |
| COSTA INCORONA             | TA VIADUCT - Design issues and their resolution                                                                                        |                                                                                                                                                                                                                                                                                                                                                                                                                                                                                                                                                                                                                                                                                                                                                                                                                                                                                                                                                                                                                                                                                                                                                                                                                                                                                                                                                                                                                                                                                                                                                                                                                                                                                                                                                                                                                                                                                   |
| The investigations carried | l out on the existing project have confirmed the need to provide interventions to                                                      |                                                                                                                                                                                                                                                                                                                                                                                                                                                                                                                                                                                                                                                                                                                                                                                                                                                                                                                                                                                                                                                                                                                                                                                                                                                                                                                                                                                                                                                                                                                                                                                                                                                                                                                                                                                                                                                                                   |
| -                          | rmative criterion followed in the planning of the interventions was that of no                                                         | And A A A A A A A A A A A A A A A A A A                                                                                                                                                                                                                                                                                                                                                                                                                                                                                                                                                                                                                                                                                                                                                                                                                                                                                                                                                                                                                                                                                                                                                                                                                                                                                                                                                                                                                                                                                                                                                                                                                                                                                                                                                                                                                                           |
|                            | tural scheme of the work but proceeding with <b>localized interventions aimed a</b>                                                    |                                                                                                                                                                                                                                                                                                                                                                                                                                                                                                                                                                                                                                                                                                                                                                                                                                                                                                                                                                                                                                                                                                                                                                                                                                                                                                                                                                                                                                                                                                                                                                                                                                                                                                                                                                                                                                                                                   |

**COSTA INCORONATA VIADUCT – Longitudinal profile** 

SGA

loads. On existing seabed structures the interventions consist in the confinement of the foundations of the piles by means of high resistance centrifuged concrete micropiles, injected at high pressure and made integral with the foundation by means of curbs.